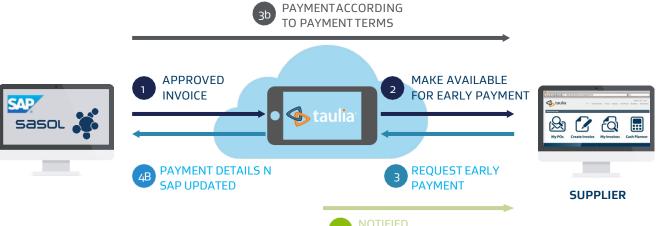

## **FLOW**

Once your invoice is approved and ready for payment in the Sasol ERP system, its status is visible on the Taulia Platform. You can then request early payment of eligible invoices or get paid according to your standard payment terms.

# SASOL EARLY PAYMENT PROGRAMME

At Sasol we are proud of the relationship we have with our suppliers and we are continuously looking for ways to make it easier for our suppliers to do business with us.

For this reason, we are pleased to introduce to you the recently launched 'Sasol Early Payment Program'. Operated in partnership with Taulia – a market-leading provider of invoice; payment and financial management solutions, the Platform provides real time visibility of all approved invoices and an opportunity to access early payments at favourable terms.