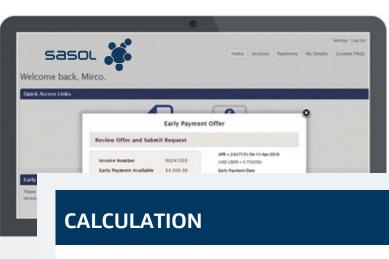

## **EXAMPLE**

#### Example: Early payment with acceler

Invoice Amount

**Days Accelerated** 

Discount

Discount amount

In this scenario you would be paid

\* Illustrative scenario; Actual rate subject to fluctuation

| ration of 25 days of an approved invoice of R 10 000 |  |
|------------------------------------------------------|--|
| R10 000.00                                           |  |
| 25                                                   |  |
| 1,24%                                                |  |
| R124.00                                              |  |
| d R9 876.00                                          |  |